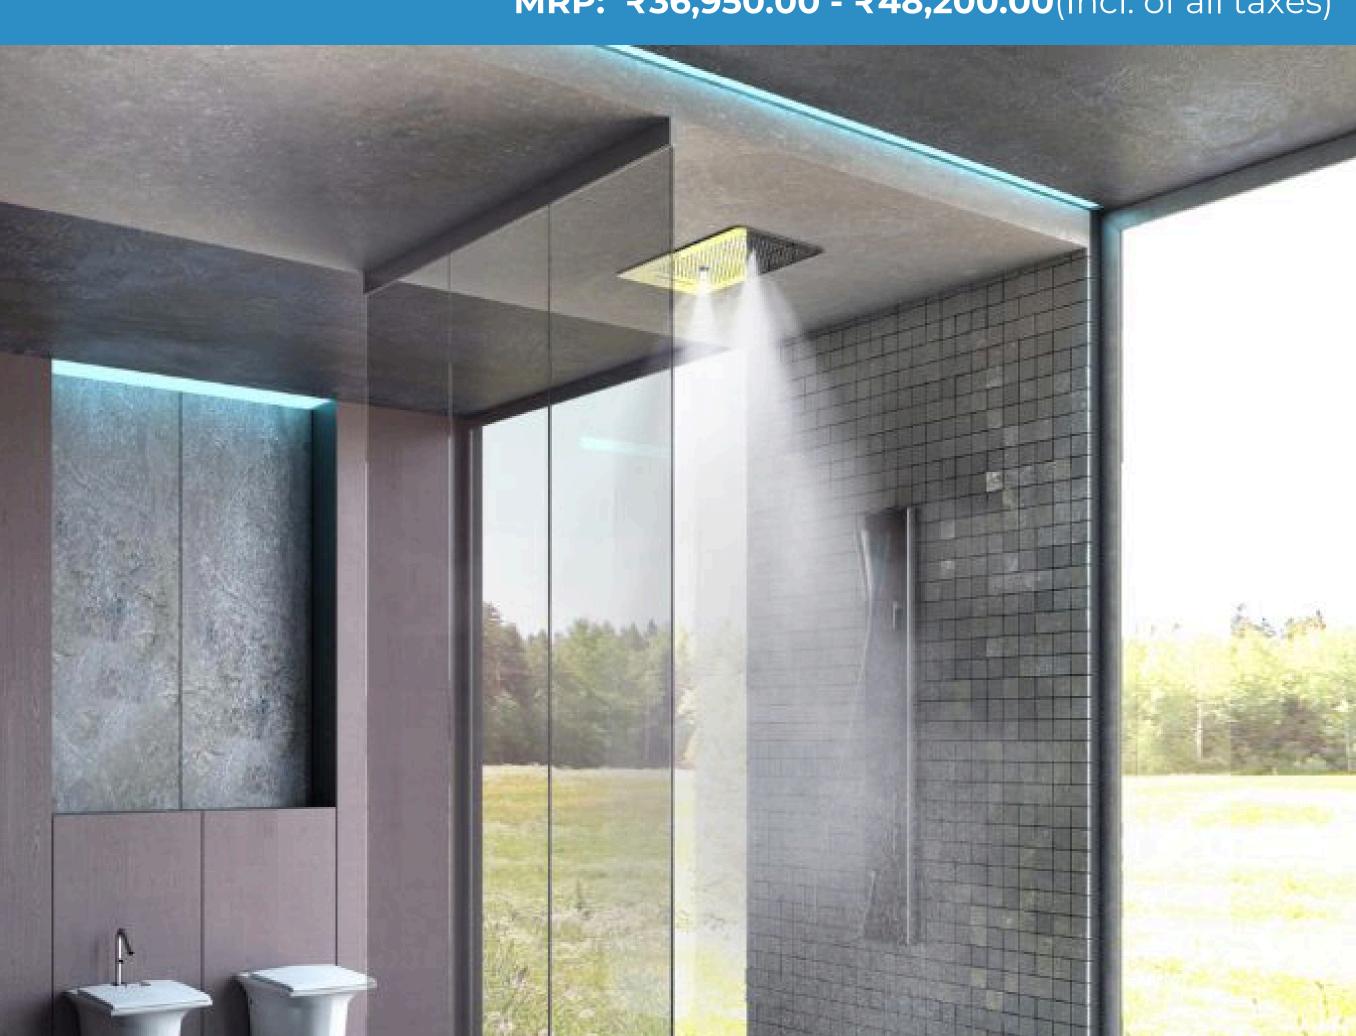

## **MULTI FUNCTION SHOWER | MFS-4M**

The Multi Function Shower | MFS-4M is a sophisticated addition to any bathroom, offering a range of features designed for an enhanced and luxurious shower experience.

### 2 Function of MFS-4M Multifunction Shower:

- Rain Shower: Experience the luxurious sensation of Rainfall(311 nozzles) equipped with silicone nozzles for effortless cleaning.
- Mist Shower: Feel the bliss with 4 Mist Showers.