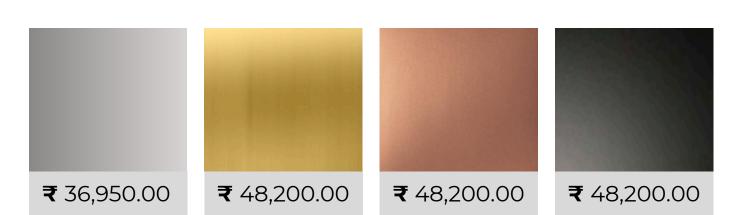

MRP: ₹36,950.00 - ₹48,200.00(Incl. of all taxes)



# **AVAILABLE IN:**



## **MULTI FUNCTION SHOWER | MFS-4M**

The Multi Function Shower | MFS-4M is a sophisticated addition to any bathroom, offering a range of features designed for an enhanced and luxurious shower experience.

#### **TECHNICAL DETAILS**

### 2 Function of MFS-4M Multifunction Shower:

- Rain Shower: Experience the luxurious sensation of Rainfall(311 nozzles) equipped with silicone nozzles for effortless cleaning.
- Mist Shower: Feel the bliss with 4 Mist Showers.

# **Product Specification:**

- Panel Body Material: Crafted from durable Mirror Finished Stainless Steel 304 & Brass Body Parts
- Pariel Body Material. Crafted from durable Mirror Finished Stairness 3
  Dimensions: Multifunction Shower Panel body size 574mm x 330mm

### Technical Details:

- Water Pressure: Requires a minimum of